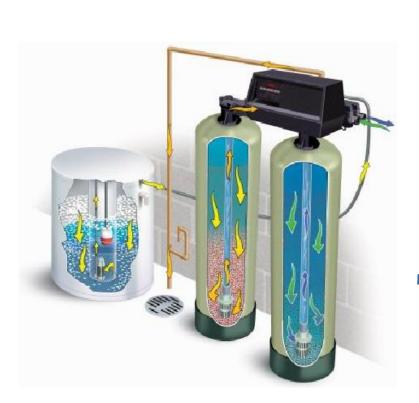

## Twin Alternating Water Softeners and Filtration Systems

## Water Treatment for Applications where it is needed 24 hours a day, 7 days a week

Twin Alternating Water Softeners and Filters are designed to give the customers conditioned water 24 hours a day, 7 days a week. Single tank water softeners require a one to two hour window for regeneration. During this time, the system goes into a hard water by-pass. In some cases, this hard water by-pass is not possible because conditioned water is needed on demand at any time. Twin alternating systems were engineered so as one tank is regenerating, the second tank takes over assuring the

end user conditioned water on a continual basis.